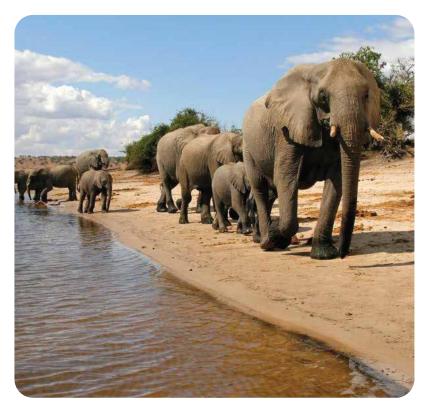

Machaba Camp is located along the Khwai River on the edge of the Moremi Game Reserve, which is one of the most beautiful reserves in southern Africa, and offers spectacular game viewing. Elephant abound, often passing by the camp in search for acacia pods on their way to the waters of the Khwai River.

## HIGHLIGHTS INCLUDE

- Watch elephants come to drink from the waterhole in front of camp
- Excellent game viewing in a private Chobe concession
- Optional extras include Chobe River Cruise and Day trips to Victoria Falls