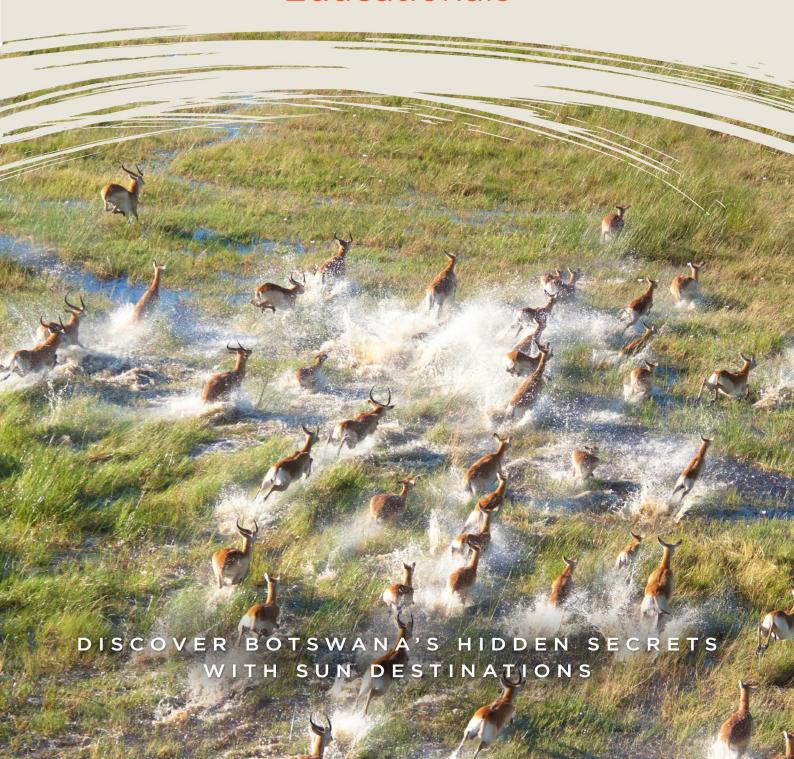

# BOTSWANA

Pre & Post Indaba 2014 Educationals

Sun Destinations is hosting Pre and Post Indaba Educationals at a selection of Botswana camps. The camps are located in the Central Kalahari, Okavango Delta (Khwai area) and Chobe National Park (at the riverfront, Kuzuma Forest Reserve and also in the Savute area).